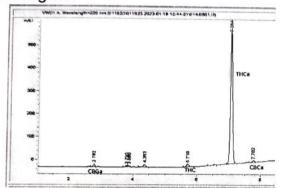

# Analysis Report

# Sample 150-011823-131

RS11 Sample Submitted: 01-18-2023; Report Date: 01-18-2023

### RS11 Plant Material: Flower

#### Chromatogram



## **Cannabinoid Profile**



% wt

0.34

0.23

17.17

17.74

15.29

0.00

mg/g

3.4

2.3

171.7

177.4

0.00

152.88

# Cannabinoid Profile by HPLC



0.00% CBD

**17.74%** Total Cannabinoids

> Marin Analytics, LLC 250 Bel Marin Keys Blvd, Suite D4 Novato, CA 94949

415-936-6477 / sarabiancalana1@gmail.com

Ann

Sara Blancalana Chief Scientist

This sample has been tested by Marin Analytics, LLC using valid testing methodologies and a quality system Values reported relate only to the sample tested. Marin Analytics, LLC makes no claims as to the efficacy, safety or other risks associated with any detected or non-detected levels of any compounds reported herein. This Certificate shall not be reproduced except in full, without the written approval of Marin Analytics, LLC as Copyrigt 2022