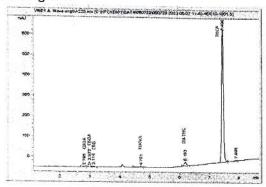

#### Chromatogram

#### Cannabinoid Profile

0.114 1.006 0.165 0.175 0.228 26,377