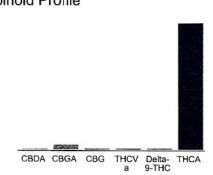

#### Cannabinoid Profile

0.114 1.006 0.165 0.175 0.228 26,377

### Cannabinoid Profile by HPLC

0.23%

Delta-9-THC

0.00% CBD

28.06%

**Total Cannabinoids** 

| Cannabinoid          | % wt  | mg/g   |
|----------------------|-------|--------|
| CBDA                 | 0.114 | 1.14   |
| CBGA                 | 1.006 | 10.06  |
| CBG                  | 0.165 | 1.65   |
| THCVa                | 0.175 | 1.75   |
| Delta-9-THC          | 0.228 | 2.28   |
| THCA                 | 26.38 | 263.77 |
| Total Cannabinoids   | 28.06 | 280.7  |
| Calculated Total THC | 23.36 | 233.61 |
| Calculated CBD Yield | 0.10  | 1.00   |
|                      |       |        |